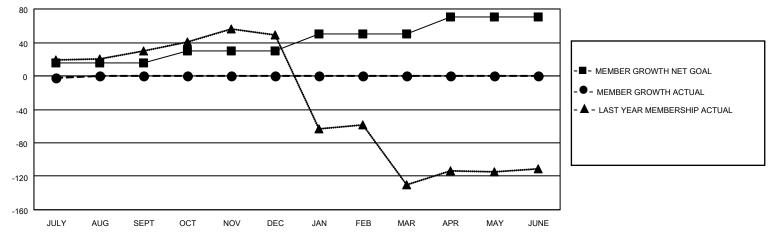

## GOALS AND ACTUAL MEMBERS CUMULATIVE

| DROPPED CLUBS: 0 |    | 9 CLUBS OF 33 ADDED 1 OR<br>MORE NEW MEMBERS | GENDER DISTRIBUTION                 |              |  |
|------------------|----|----------------------------------------------|-------------------------------------|--------------|--|
|                  |    | WORE NEW MEMBERS                             | MALE                                | 665 (56.79%) |  |
|                  |    |                                              | FEMALE 502 (42.87%)                 |              |  |
| DROPPED MEMBERS  |    |                                              | NON BINARY                          | 0 (0.00%)    |  |
|                  |    |                                              | PREFER NOT TO ANSWER                | 4 (0.34%)    |  |
| DECEASED         | 2  |                                              |                                     |              |  |
| CLUB CANCELLED   | 0  | CLICK HERE FOR CUMULATIVE                    | TOTAL FAMILY UNIT MEMBERS 259       |              |  |
| OTHER            | 28 | MEMBERSHIP DATA                              |                                     |              |  |
| TOTAL            | 30 |                                              | FAMILY MEMBERS PAYING HALF DUES 135 |              |  |
|                  |    |                                              |                                     |              |  |